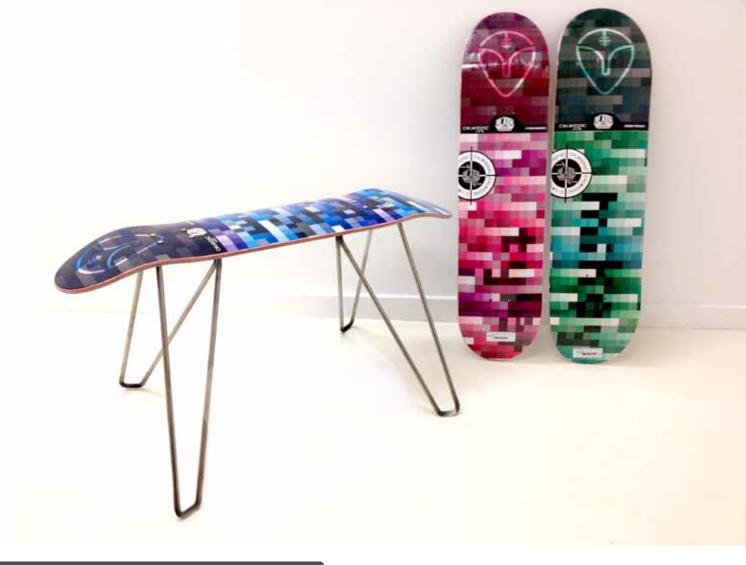

## Ollie

Here at Luxxbox, we have a strict policy of never out growing our adolescence. It's this youthful enthusiasm that keeps our concepts fresh and the Ollie stool is no exception. Where once our knees and elbows bled in the relentless pursuit of nailing the perfect trick, now it's only the zeitgeist of our teenage years captured, refined and released onto these wild seating combinations. Let us supply a deck or bring your own, we don't mind. While you're at it, grab a plastic cup and try some of the punch brewing in the bathtub.

## key features

- \_ indoor/outdoor stool
- \_ polished stainless steel legs
- \_ 'your style' mix it up and add your own board

## options

- \_ blank timber veneer boards available in a range of colours
- \_limited edition artwork boards available