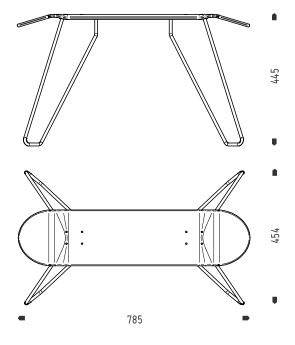

## key features

- \_ indoor/outdoor stool
- \_ polished stainless steel legs
- \_ 'your style' mix it up and add your own board